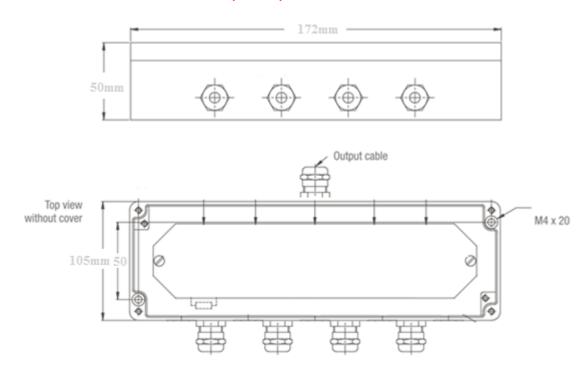

## **Product dimensions (mm)**

| Enclosure | Dimensions (mm)            |
|-----------|----------------------------|
| TCJA4     | $172 \times 105 \times 50$ |
| TCJA8     | 172 × 141 × 50             |