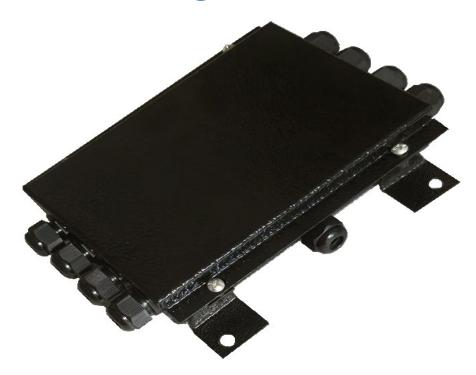

## **Product description**

The TCJD4/8 junction box connects four or eight load cells in parallel.

The junction box is designed to be used with our weight indicators and features a socket compatible with all our indicator variants.

The TCJD4/8 communication interfaces are: RS485 cable interface, wireless module and Wifi protocol. The user can choose easily one of them to be interfaced with a PC or our electronic boards and indicators.

#### **Key features**

**Environmental protection rated to IP56** 

4 or 8 load cell connection

Communication interfaces: RS485 cable, Wireless module, Wifi protocol