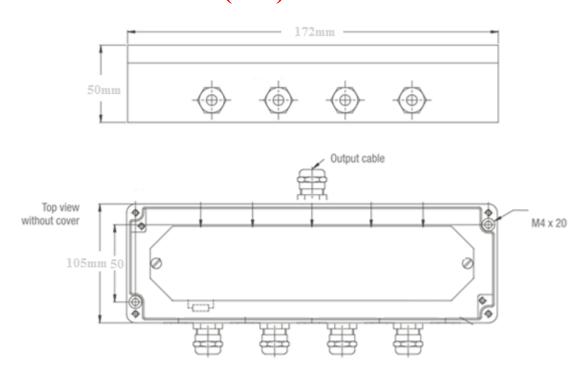

# **Product dimensions (mm)**

| Enclosure | Dimensions (mm)            |
|-----------|----------------------------|
| TCJA4     | $172 \times 105 \times 50$ |
| TCJA8     | $172 \times 141 \times 50$ |