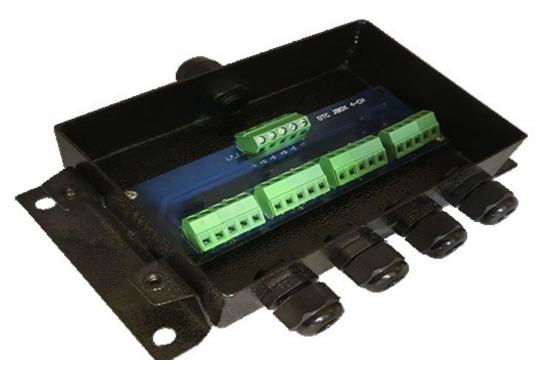

# **TCJN4/8 Network Junction Box**

### **Product description**

The TCJN4/8 junction box connects four or eight load cells in parallel.

The junction box is designed to be used with our weight indicators and features a socket compatible with all our indicator variants.

The TCJN4/8 junction box can only be used by digital load cells. It should not be used by analog load cells. It's communication protocol is half duplex RS485 interface.

### **Key features**

**Environmental protection rated to IP66** 

4 or 8 load cell connection

**Painted metal construction** 